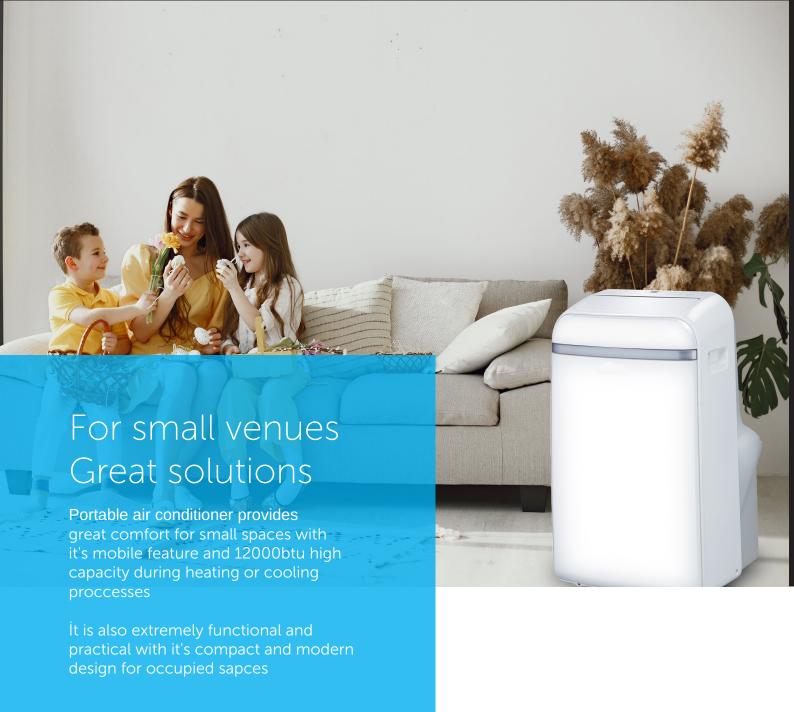

## 12000 BTU

This is a powerful air conditioner for occupied spaces due to its capacity.

## Mobile

You can easily control the climate of the indoor places whenever and wherever you want with its mobile feature.